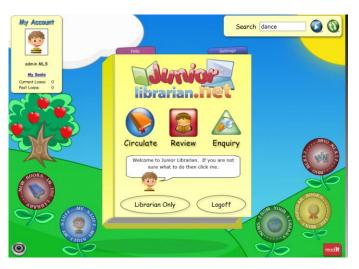

## Visiting the Junior Librarian website

Each family has access to the library website using their barcode number (3 digit number) where you can see a list of borrowed books, check out return dates, write a book review and see other books that we have in school.

To access this website you must type the URL address directly into the internet explorer search engine. This will not work through Google. The link below will also take you directly to the website.

## 

Simply log on by using the 3 digit barcode number for the username and the password and enjoy exploring the site. If there are any access issues, please advise one of the librarian during your next visit.