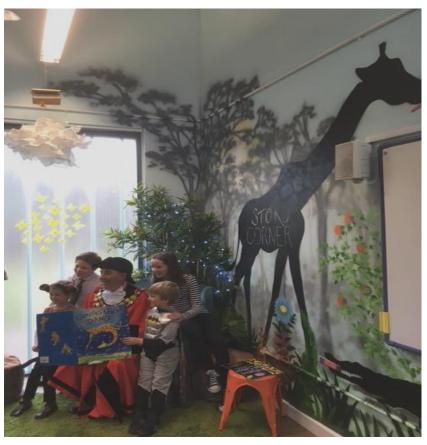

### The Book Jungle

Thank you to everyone who made Friday 17th such a special day for the children at Kew Riverside!

The combination of Kew Riverside's World Book Day and the new library opening was a great one enjoyed by all. The children (and some parents) looked marvellous in their costumes – thanks for the efforts made.

The Mayor and children's author and illustrator, Marcia Williams, were our very special guests on the day, and we thank them for officially opening 'The Book Jungle', and for partaking in the odd selfie too!

Keep your eyes peeled for some photos in Richmond and Twickenham Times Newspaper and there will also be some footage of the event on the council's social media page. We will let you know when this becomes available.