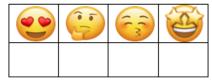

## **Decoding SEL Messages**

There is a very important #SEL message hidden in the boxes below. You will need to use the decoding box to work out what this is.

**OPTIONAL EXTENSIONS:** 1. Write your own #SEL message using this code and send to a friend to decode. Share your ideas @PATHSEdUK 2. Let us know if you can work out what #SEL themes the emojis represent!

| Α | в   | С          | D  | E  | F      | G | н | I         | J          | к  | L             | м  |
|---|-----|------------|----|----|--------|---|---|-----------|------------|----|---------------|----|
| 2 | ••• | $\bigcirc$ |    |    |        |   |   | <b>(;</b> | •••        | 63 | •             | >* |
| N | 0   | Р          | Q  | R  | S      | т | U | v         | w          | x  | Y             | z  |
|   |     |            | 00 | 60 | $\sim$ | 9 |   | M         | <b>.</b> . |    | ~~ <b>Z</b> Z |    |