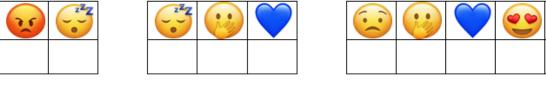

## **Decoding SEL Messages**

There is a very important #SEL message hidden in the boxes below. You will need to use the decoding box to work out what this is.

**OPTIONAL EXTENSIONS:** 1. Write your own #SEL message using this code and send to a friend to decode. Share your ideas @PATHSEdUK 2. Let us know if you can work out what #SEL themes the emojis represent!

| Α | в   | С          | D  | E  | F      | G | н | I         | J          | к  | L             | м  |
|---|-----|------------|----|----|--------|---|---|-----------|------------|----|---------------|----|
| 2 | ••• | $\bigcirc$ |    |    |        |   |   | <b>(;</b> | •••        | 63 | •             | >* |
| N | 0   | Р          | Q  | R  | S      | т | U | v         | w          | x  | Y             | z  |
|   |     |            | 00 | 60 | $\sim$ | 9 |   | M         | <b>.</b> . |    | ~~ <b>Z</b> Z |    |