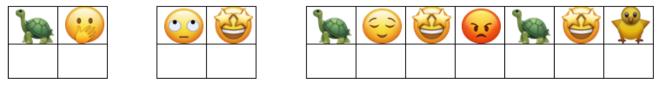

## **Decoding SEL Messages**

There is a very important #SEL message hidden in the boxes below. You will need to use the decoding box to work out what this is.

**OPTIONAL EXTENSIONS:** 1. Write your own #SEL message using this code and send to a friend to decode. Share your ideas @PATHSEdUK 2. Let us know if you can work out what #SEL themes the emojis represent!

| Α | в   | С          | D  | E  | F      | G | н | I         | J          | к  | L             | м  |
|---|-----|------------|----|----|--------|---|---|-----------|------------|----|---------------|----|
| 2 | ••• | $\bigcirc$ |    |    |        |   |   | <b>(;</b> | •••        | 63 | •             | >* |
| N | 0   | Р          | Q  | R  | S      | т | U | v         | w          | x  | Y             | z  |
|   |     |            | 00 | 60 | $\sim$ | 9 |   | M         | <b>.</b> . |    | ~~ <b>Z</b> Z |    |