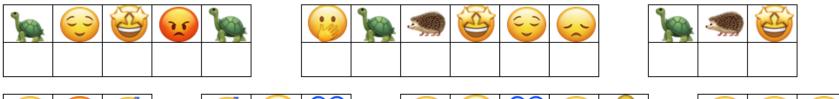

## **Decoding SEL Messages**

There is a very important #SEL message hidden in the boxes below. You will need to use the decoding box to work out what this is.

**OPTIONAL EXTENSIONS:** 1. Write your own #SEL message using this code and send to a friend to decode. Share your ideas @PATHSEdUK 2. Let us know if you can work out what #SEL themes the emojis represent!

| Α | в   | С          | D  | E  | F      | G | н | I         | J          | к  | L             | м  |
|---|-----|------------|----|----|--------|---|---|-----------|------------|----|---------------|----|
| 2 | ••• | $\bigcirc$ |    |    |        |   |   | <b>(;</b> | •••        | 63 | •             | >* |
| N | 0   | Р          | Q  | R  | S      | т | U | v         | w          | x  | Y             | z  |
|   |     |            | 00 | 60 | $\sim$ | 9 |   | M         | <b>.</b> . |    | ~~ <b>Z</b> Z |    |